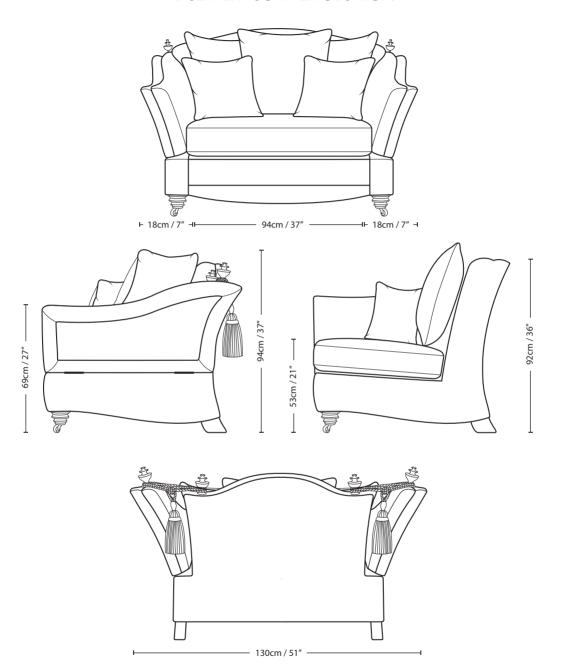

## **BELLAGIO**

## 1.5 SEATER SCATTER CUSHION

| Overall    | Overall     | Overall     | Arm        | Back Height | Seat       | Arm       | Inside Width | Seat Depth  | Seat Depth  |
|------------|-------------|-------------|------------|-------------|------------|-----------|--------------|-------------|-------------|
| Height     | Width       | Depth       | Height     | of Frame    | Height     | Width     | Arm to Arm   | to Cushions | no Cushions |
| 94cm / 37" | 130cm / 51" | 112cm / 44" | 69cm / 27" | 92cm / 36"  | 53cm / 21" | 18cm / 7" | 94cm / 37"   | 54cm / 21"  |             |

Seating sizes vary to a great extent and particularly wherever there are soft cushions involved, this is magnified with front of seat to back cushion depths, whilst formal back cushions will vary with age and plumping. It is essential to note that scatter back cushion depths will adjust from which point you measure, overtime and with plumping, the accurate measurement does not exist as it will resize each and every time you enjoy its comfort.